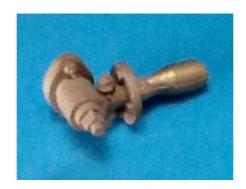

# **Brass Castings For Jack Project**

78-077 Cab front Whistle £8.00

78-064 Roscoe Lubricators £11.00

78-112 Chimney Cap and Base £7.50

78-113 Smokebox Door £8.00

78-114 Clack Valve £2.50

78-115 Blower Elbow £2.50

78-116 Dome Oiler £1.00

78-117 Sand Dome £7.50

78-119 Spectacles £8.00

£3.00

78-121 Water Filler

78-122 Smokebox Dart £5.00

The above shows castings priced individually, they will be available permanently as part of the Talisman range.