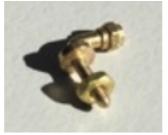

# **Brass Castings For Jack Project**

78-077 Cab front Whistle £8.00

78-064 Roscoe Lubricators £11.00

78-112 Chimney Cap and Base £7.50

78-113 Smokebox Door £8.00

78-114 Clack Valve £2.50

78-115 Blower Elbow £2.50

78-116 Dome Oiler £1.00

78-117 Sand Dome £7.50

78-119 Spectacles £8.00

£3.00

78-121 Water Filler

78-122 Smokebox Dart £5.00

The above shows castings priced individually, they will be available permanently as part of the Talisman range.