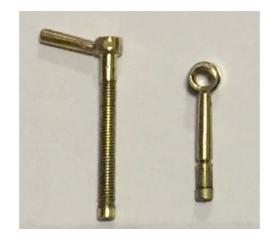

# **Brass Castings For Jack Project**

78-077 Cab front Whistle £8.00

78-064 Roscoe Lubricators £11.00

78-112 Chimney Cap and Base £7.50

78-113 Smokebox Door £8.00

78-114 Clack Valve £2.50

78-115 Blower Elbow £2.50

78-116 Dome Oiler £1.00

78-117 Sand Dome £7.50

78-119 Spectacles £8.00

£3.00

78-121 Water Filler

78-122 Smokebox Dart £5.00

The above shows castings priced individually, they will be available permanently as part of the Talisman range.