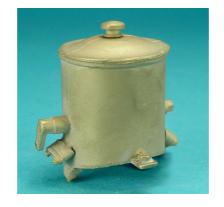

78-116 Dome Oiler £1.00

78-117 Sand Dome £7.50

78-119 Spectacles £8.00

£3.00

78-121 Water Filler

78-122 Smokebox Dart £5.00

The above shows castings priced individually, they will be available permanently as part of the Talisman range.