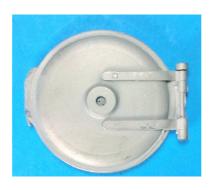

# **Brass Castings For Jack Project**

78-077 Cab front Whistle £8.00

78-064 Roscoe Lubricators £11.00

78-112 Chimney Cap and Base £7.50

78-113 Smokebox Door £8.00

78-114 Clack Valve £2.50

78-115 Blower Elbow £2.50

## **Smokebox**

Smokebox door, Dart, Blower elbow, Chimney cap and base, Roscoe Lubricators. £31.00