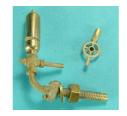

# **Brass Castings For Jack Project**

78-077 Cab front Whistle £8.00

78-064 Roscoe Lubricators £11.00

78-112 Chimney Cap and Base £7.50

78-113 Smokebox Door £8.00

78-114 Clack Valve £2.50

78-115 Blower Elbow £2.50

78-116 Dome Oiler £1.00

78-117 Sand Dome £7.50

78-119 Spectacles £8.00

£3.00

78-121 Water Filler

78-122 Smokebox Dart £5.00

The above shows castings priced individually, they will be available permanently as part of the Talisman range.

#### Cab

Whistle, spectacles. £14.50