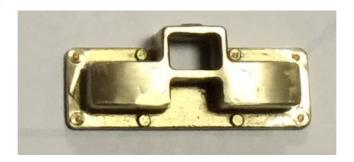

# **Brass Castings For Jack Project**

78-077 Cab front Whistle £8.00

78-064 Roscoe Lubricators £11.00

78-112 Chimney Cap and Base £7.50

78-113 Smokebox Door £8.00

78-114 Clack Valve £2.50

78-115 Blower Elbow £2.50

## **Smokebox**

Smokebox door, Dart, Blower elbow, Chimney cap and base, Roscoe Lubricators. £31.00